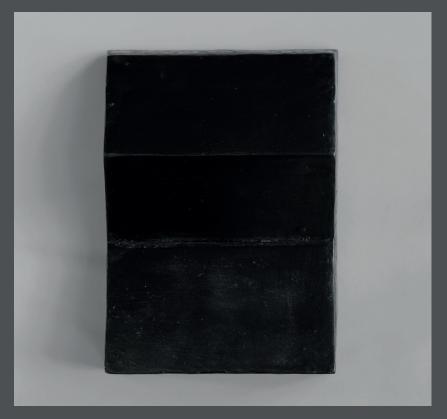

## **SCULPT WALL ART FACE**

Sculp Wall Art questions the idea of traditional wall pictures, in the search for a new way to express artistic intentions. The pictures draw on inspiration from brutalistic design and concrete architecture as the main source of inspiration.

Each piece is handmade from a sustainable concrete-like material of recycled newspapers, sand, and chalk powder, combining artistic work with sustainable production methods.

Sculp Wall Art comes in 3 different shapes and can easily be hanged on a wall with screw and brackets on the backside.

10 CM

Designed by: Kristian Sofus Hansen & Tommy Hyldahl

**Product no: 203054** 

Type: Wall Art - Indoor

Colour: Coffee

**Material: Sustainable Paper Mass** 

**Care instructions:** 

Use a soft dry cloth to clean the product.