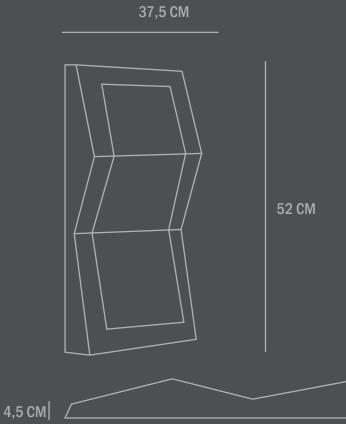

Do not use household cleaners.

Dimensions: L37,5 /W10 /H52 CM

Country of origin: CN

Product weight: 3,5 Kg

Packaging:

Dimensions: L 60,5 / W18 / H46 CM

Total weight incl. product: 5 Kg

Number of parcels: 1
Material: Brown cardboard